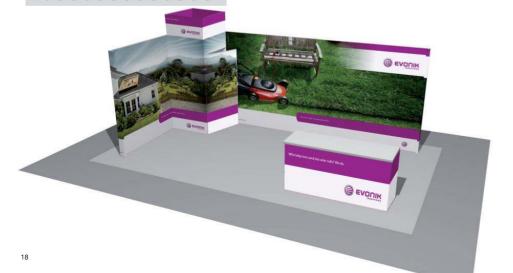

### 66 Panoramic™ Choose between kits, exhibit components, or complete designability

### Kits

L BOOTH 3x6 tower + storage area

•3d

PAN-STAND-5

WALL 3x6 with storage area 3d PAN-STAND-7

EQUIS VAIRTON

EQUIS VAIRTON

EQUIS VAIRTON