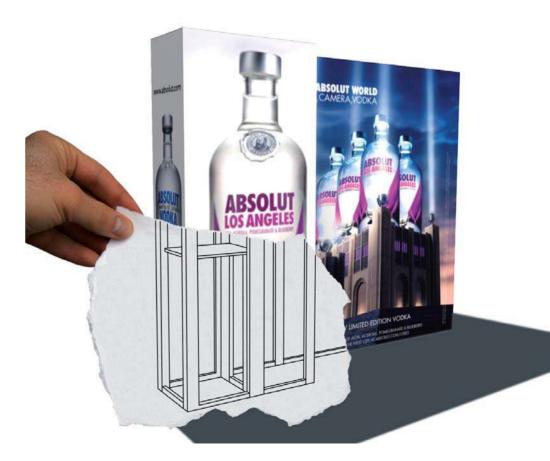

### DETAILS WHICH MAKE A DIFFERENCE

- Durable and lightweight aluminium structure
- White anodized profiles for perfect coordination with your graphic
  - Up to 40% less pieces in comparison to similar systems
  - · Wire management system for no visible wires on your exhibit
- Packaging includes a foam interior in order to separate each profile for shipping and storing
  - Compatible with a number of accessories that are already available

### Quick & stressfree setup

SET UP

Each configuration is pre-mounted: the caps are attached to the aluminum profiles and the parts are engraved

NOTOOLS NECESSARY...

The profiles are assembled without tools thanks to an angled bracket that is invisible after set-up.