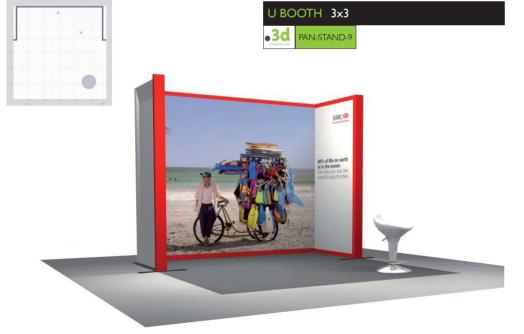

### Kits

L BOOTH 3x6 tower + storage area

•3d

PAN-STAND-5

WALL 3x6 with storage area 3d PAN-STAND-7

EQUIS VAIRTON

EQUIS VAIRTON

EQUIS VAIRTON