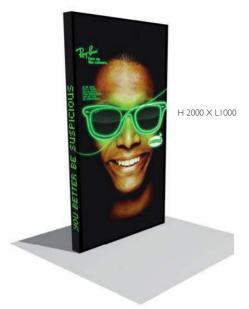

### Kits

L BOOTH 3x6 tower + storage area

•3d

PAN-STAND-5

WALL 3x6 with storage area 3d PAN-STAND-7

EQUIS VAIRTON

EQUIS VAIRTON

EQUIS VAIRTON