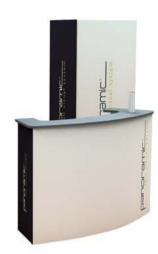

### Kits

L BOOTH 3x6 tower + storage area

•3d

PAN-STAND-5

WALL 3x6 with storage area 3d PAN-STAND-7

EQUIS VAIRTON

EQUIS VAIRTON

EQUIS VAIRTON