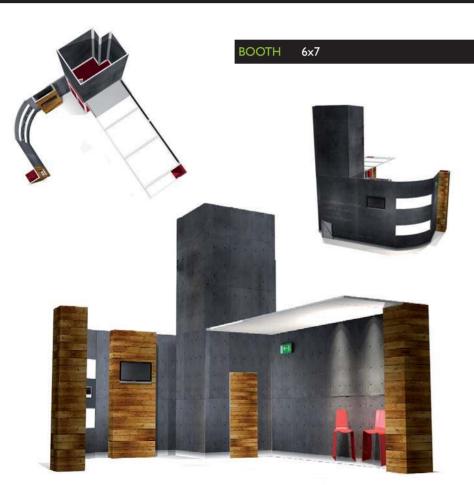

### Complete designability

### **COMPLETE DESIGNABILITY**

Patent Pending. Panoramic, Full Visual System and the logo feature a trademark.

panoramic respects the environnement!