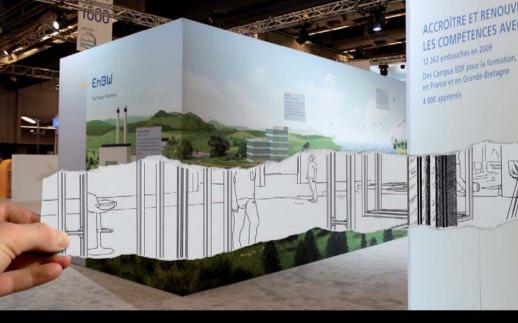

### A sleek and durable rendering EnBW The Power Pioneers ARCHITECTURAL RENDERING Panoramic is a modular exhibit system that virtually disappears behind beautiful fabric graphics that fully cover its structure STAND EDF World Energy Congress 2010, Montréal CANADA