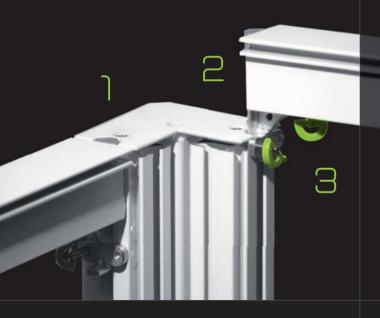

### Quick & stressfree setup

SET UP

Each configuration is pre-mounted: the caps are attached to the aluminum profiles and the parts are engraved

NOTOOLS NECESSARY...

The profiles are assembled without tools thanks to an angled bracket that is invisible after set-up.