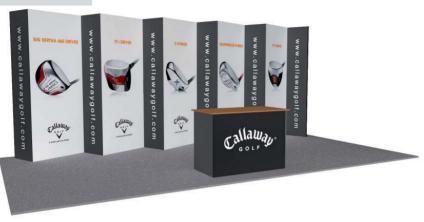

ilicone edge on every side, your graphic is easily inserted into the aluminum profiles and is always perfectly stretched without wrinkles.

### GRAPHIC TRANSPORT

A simple envelope is enough to transport the graphics covering your stand. However, Panoramic is also moving forward to offer exclusive packaging solutions.

### COST OF USE

With up to 40% less materials than configurations of the same size in other systems, with Panoramic, your set-up time is optimized and transport and storage are more economical,











### 66 Panoramic™ Choose between kits, exhibit components, or complete designability

### Kits











L BOOTH 3x6 tower + storage area

•3d

PAN-STAND-5



WALL 3x6 with storage area 3d PAN-STAND-7

EQUIS VAIRTON

EQUIS VAIRTON

EQUIS VAIRTON

EQUIS VAIRTON





















## Exhibit components



















TOWER

### Complete designability





### **COMPLETE DESIGNABILITY**





Patent Pending. Panoramic, Full Visual System and the logo feature a trademark.





panoramic respects the environnement!