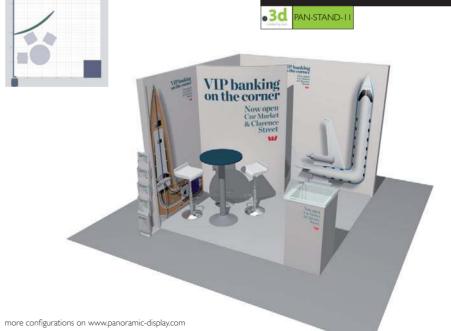

### Kits

L BOOTH 3x6 tower + storage area

•3d

PAN-STAND-5

WALL 3x6 with storage area 3d PAN-STAND-7

EQUIS VAIRTON

EQUIS VAIRTON

EQUIS VAIRTON