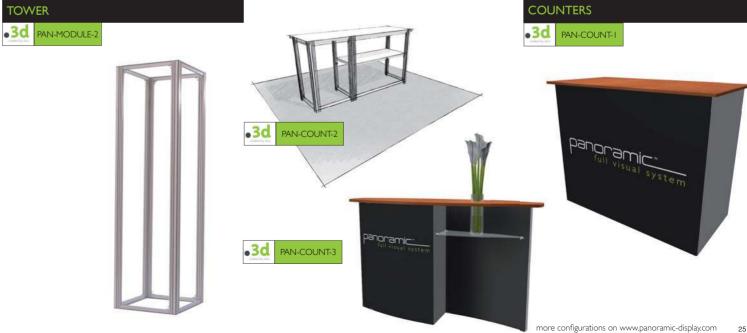

y inserted into the aluminum profiles and is always perfectly stretched without wrinkles.

### GRAPHIC TRANSPORT

A simple envelope is enough to transport the graphics covering your stand. However, Panoramic is also moving forward to offer exclusive packaging solutions.

### COST OF USE

With up to 40% less materials than configurations of the same size in other systems, with Panoramic, your set-up time is optimized and transport and storage are more economical,











### 66 Panoramic™ Choose between kits, exhibit components, or complete designability

### Kits











L BOOTH 3x6 tower + storage area

•3d

PAN-STAND-5



WALL 3x6 with storage area 3d PAN-STAND-7

EQUIS VAIRTON

EQUIS VAIRTON

EQUIS VAIRTON

EQUIS VAIRTON





















## Exhibit components



















TOWER

### Complete designability





### **COMPLETE DESIGNABILITY**





Patent Pending. Panoramic, Full Visual System and the logo feature a trademark.





panoramic respects the environnement!