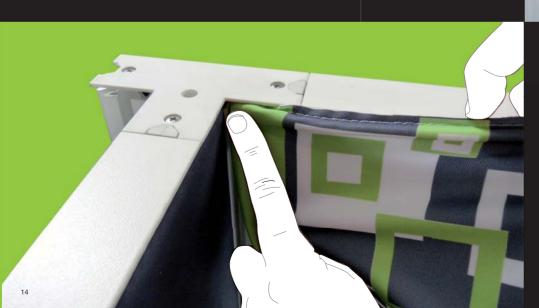

### GRAPHIC INSTALLATION

With silicone edge on every side, your graphic is easily inserted into the aluminum profiles and is always perfectly stretched without wrinkles.

### Quick & stressfree setup

SET UP

Each configuration is pre-mounted: the caps are attached to the aluminum profiles and the parts are engraved

NOTOOLS NECESSARY...

The profiles are assembled without tools thanks to an angled bracket that is invisible after set-up.