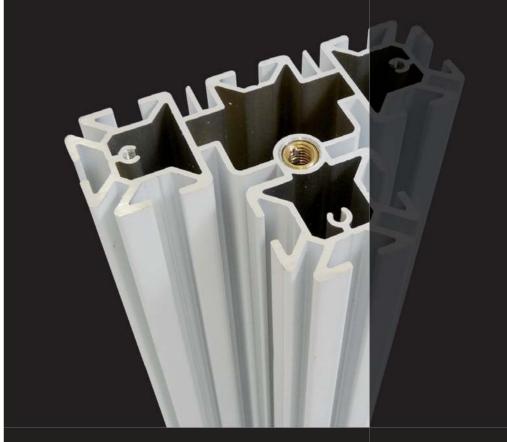

### DETAILS WHICH MAKE A DIFFERENCE

- Durable and lightweight aluminium structure
- White anodized profiles for perfect coordination with your graphic
  - Up to 40% less pieces in comparison to similar systems
  - · Wire management system for no visible wires on your exhibit
- Packaging includes a foam interior in order to separate each profile for shipping and storing
  - Compatible with a number of accessories that are already available