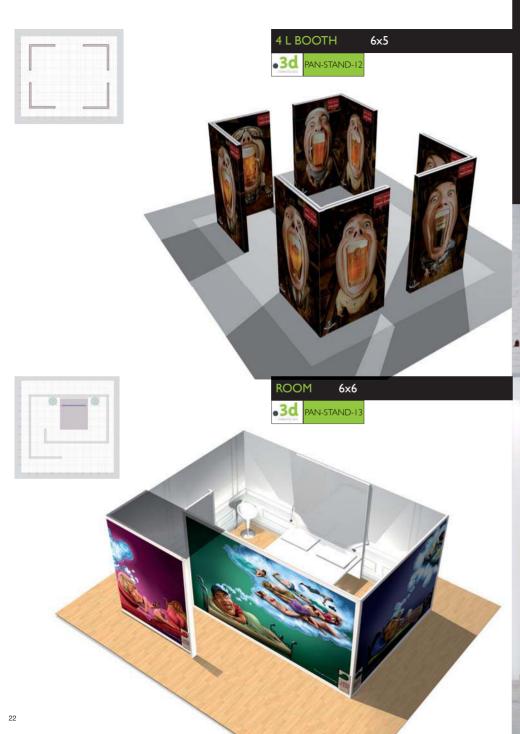

### Kits

L BOOTH 3x6 tower + storage area

•3d

PAN-STAND-5

WALL 3x6 with storage area 3d PAN-STAND-7

EQUIS VAIRTON

EQUIS VAIRTON

EQUIS VAIRTON