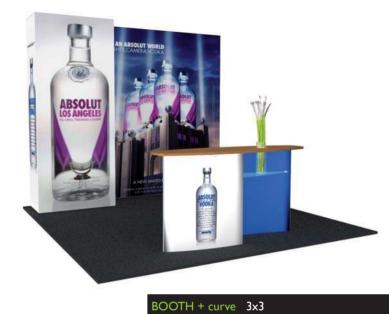

### Kits

L BOOTH 3x6 tower + storage area

•3d

PAN-STAND-5

WALL 3x6 with storage area 3d PAN-STAND-7

EQUIS VAIRTON

EQUIS VAIRTON

EQUIS VAIRTON