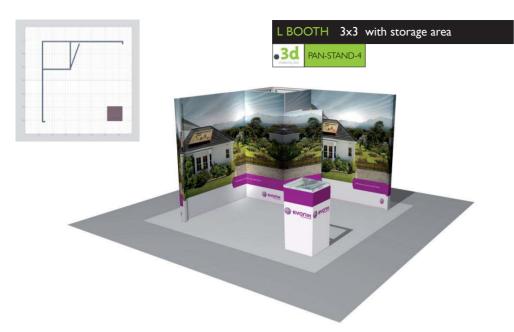

### Kits

L BOOTH 3x6 tower + storage area

•3d

PAN-STAND-5

WALL 3x6 with storage area 3d PAN-STAND-7

EQUIS VAIRTON

EQUIS VAIRTON

EQUIS VAIRTON