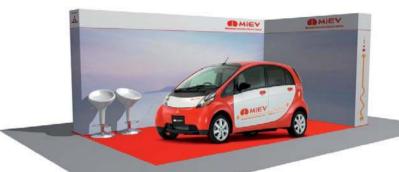

### A sleek and durable rendering EnBW The Power Pioneers ARCHITECTURAL RENDERING Panoramic is a modular exhibit system that virtually disappears behind beautiful fabric graphics that fully cover its structure STAND EDF World Energy Congress 2010, Montréal CANADA