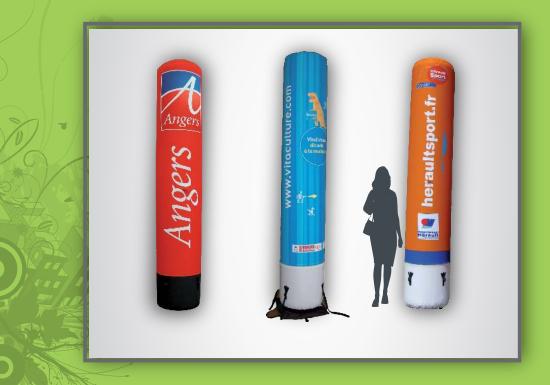

### PERSONALIZATION

Digitally printed graphic sock

High resolution fabric printed using dye sublimation

#### **Stability**

Our totems are equipped with a zippered portion. This allows you to slip an MDF base (2 kg) into the bottom of the unit to further increase stability.