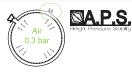

# totem.air The inflatable touch

TECHNOLOGY

PVC Reinforcements

The A.P.S. technology (Airtight Pressure Stability) consists of the rigidity of the Dacron and the airtightness of the polyurethane tube. Inflated at 0.3 bar, our system offers unparalleled lightness and rigidity.