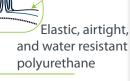

# totem.air The inflatable touch

TECHNOLOGY

PVC Reinforcements

The A.P.S. technology (Airtight Pressure Stability) consists of the rigidity of the Dacron and the airtightness of the polyurethane tube. Inflated at 0.3 bar, our system offers unparalleled lightness and rigidity.

The Dacron (or 3D Dacron) is used to create bunches of structure. It is a mutiaxial composite fabric of 145 gr/m2 which is able to resist stress in any and every direction.

The seams of tubes are closed with 8 strata including a self-sealing technical reinforcement.

These stitches, made with nylon thread, takes the form of a sandwich with maximal resistance.

The tube is thus able to withstand the pressure of inflation