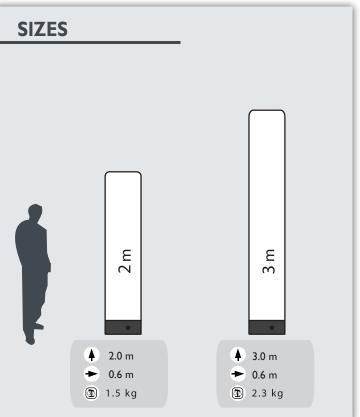

#### **Unbelievably lightweight:** 1.5 to 3.5 kg

**Extreme Performance :** Like a reed that bends but never breaks, it withstands high winds greater than (more than) 70 Km/h as well as extreme conditions (tested on the ice of the 2 Alps and the beaches of Camargue)

# Retail price

| Totem.air :                                                                                                          |                 |
|----------------------------------------------------------------------------------------------------------------------|-----------------|
| Totem.air 2 m + transport bagRef : TOSOTotem.air 2 m + transport bag + pump + baseRef : TOSOFabric GraphicRef : TOVO | <b>405,00</b> € |
| Totem.air 3 m + transport bagRef : TOSCTotem.air 2 m + transport bag + pump + baseRef : TOSCFabric GraphicRef : TOVC | <b>488,33</b> € |
| Accesories :                                                                                                         |                 |
| 220 volt electric pumpRef : LLMOMDF BaseRef : ACPOOutdoor KitRef : Ref :                                             |                 |