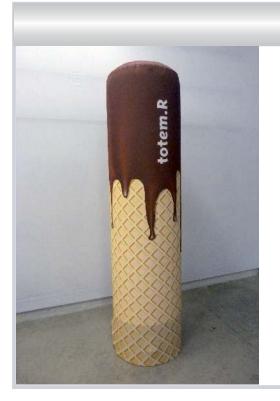

### PERSONALIZATION

Digitally printed graphic sock

High resolution fabric printed using dye sublimation