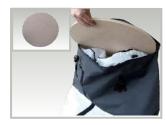

#### **Stability**

Our totems are equipped with a zippered portion. This allows you to slip an MDF base (2 kg) into the bottom of the unit to further increase stability.

## **Accessories**

Full range of accessories available for optimal use of your structure.

- Totem

- Transport bag
- MDF base
- 220 volt electric pump