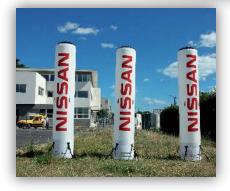

#### **Outdoor Activities**

#### **Unbelievably lightweight:** 1.5 to 3.5 kg

**Extreme Performance :** Like a reed that bends but never breaks, it withstands high winds greater than (more than) 70 Km/h as well as extreme conditions (tested on the ice of the 2 Alps and the beaches of Camargue)