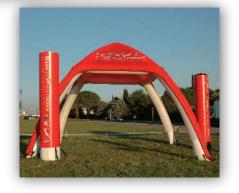

# THE ONLY LIGHTWEIGHT AND 100% FREE-STANDING TOTEM THAT REMAINS INFLATED WITHOUT AN ELECTRIC COMPRESSOR

#### **Unbelievably lightweight:** 1.5 to 3.5 kg

**Extreme Performance :** Like a reed that bends but never breaks, it withstands high winds greater than (more than) 70 Km/h as well as extreme conditions (tested on the ice of the 2 Alps and the beaches of Camargue)

**Convenient:** Fits in a backpack

**Easy to set-up / to dismantle:** rapidly inflates in 2 minutes with an electric pump

**Eco-friendly :** Respects the environment (no compressor means no CO2 emissions)